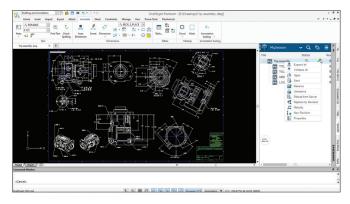

### OVERVIEW

Collaborative Designer for DraftSight<sup>®</sup> allows millions of DraftSight users to enjoy the cloud-based **3D**EXPERIENCE<sup>®</sup> platform by connecting DraftSight to the platform. It lets you combine DraftSight's robust 2D drafting tools with intuitive collaboration, data and product lifecycle management all in the cloud.

#### **KEY CAPABILITIES**

- Access the platform directly from within your DraftSight window and enjoy the same interface.
- Open and save files directly to the platform.